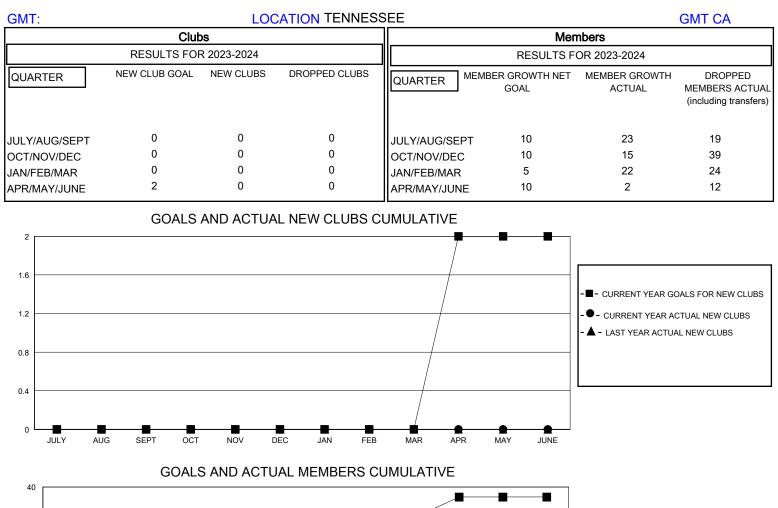

## MONTHLY MEMBERSHIP PROGRESS REPORT

District 12 N

Results as of: 4/30/2024

| DROPPED CLUBS: 0 |    | 16 CLUBS OF 39 ADDED 1 OR MORE<br>NEW MEMBERS | GENDER DISTRIBUTION<br>MALE 451 (57.53%) |              |     |
|------------------|----|-----------------------------------------------|------------------------------------------|--------------|-----|
|                  |    |                                               |                                          |              |     |
| DROPPED MEMBERS  |    |                                               | FEMALE                                   | 333 (42.47%) |     |
| DECEASED         | 11 | CLICK HERE FOR CUMULATIVE<br>MEMBERSHIP DATA  | TOTAL FAMILY UNIT MEMBERS                |              | 212 |
| CLUB CANCELLED   | 0  |                                               | FAMILY MEMBERS PAYING HALF               |              | 100 |
| OTHER            | 83 |                                               |                                          |              | 108 |
| TOTAL            | 94 |                                               |                                          |              |     |