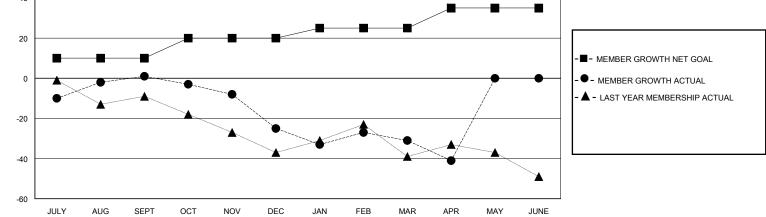

## MONTHLY MEMBERSHIP PROGRESS REPORT

District 12 N

Results as of: 4/30/2024

| DROPPED CLUBS: 0 |    | 16 CLUBS OF 39 ADDED 1 OR MORE<br>NEW MEMBERS | GENDER DISTRIBUTION<br>MALE 451 (57.53%) |              |     |
|------------------|----|-----------------------------------------------|------------------------------------------|--------------|-----|
|                  |    |                                               |                                          |              |     |
| DROPPED MEMBERS  |    |                                               | FEMALE                                   | 333 (42.47%) |     |
| DECEASED         | 11 | CLICK HERE FOR CUMULATIVE<br>MEMBERSHIP DATA  | TOTAL FAMILY UNIT MEMBERS                |              | 212 |
| CLUB CANCELLED   | 0  |                                               | FAMILY MEMBERS PAYING HALF               |              | 100 |
| OTHER            | 83 |                                               |                                          |              | 108 |
| TOTAL            | 94 |                                               |                                          |              |     |